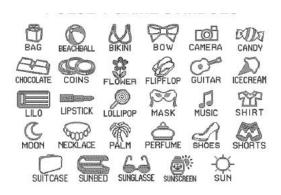

# Game symbols and captions

Four (4) of the above game symbols including their matching captions will appear under the coating of the WINNING SYMBOLS section, whereas ten (10) of the above game symbols together with their matching captions will appear under the coating of the YOUR SYMBOLS section.

# Prize symbols and captions

Ten (10) prize symbols and their matching prize captions will appear under the coating of the YOUR NUMBERS scratchable area.