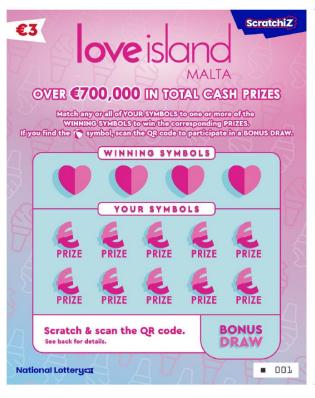

### How to play and win

To play and win with a LOVE ISLAND MALTA  $^{\text{\tiny{IM}}}$  ScratchiZ ticket, the player needs to;

 Scratch-off the scratchable game area of the ticket to reveal the WINNING SYMBOLS and the YOUR SYMBOLS sections.

- ii. Match one (1) or more of YOUR SYMBOLS to one (1) or more of the WINNING SYMBOLS.
- iii. When matching one (1) or more symbols, the player will win the corresponding prize/s.

The player can win up to ten (10) times on a LOVE ISLAND MALTA™ ticket.

## **Registration for Bonus Draw**

- i. Locate the 'beach ball' symbol in the YOUR SYMBOLS area.
- ii. Scratch the Bonus Draw section.
- iii. Scan the QR Code, fill in the form details, and submit your registration for the LOVE ISLAND MALTA™ Bonus Draw.