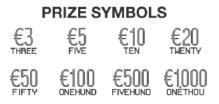

# Game symbols and captions

Four (4) of the above game symbols including their matching captions will appear under the coating of the WINNING SYMBOLS section, whereas ten (10) of the above game symbols together with their matching captions will appear under the coating of the YOUR SYMBOLS section.

# Prize symbols and captions

Ten (10) prize symbols and their matching prize captions will appear under the coating of the YOUR NUMBERS scratchable area.