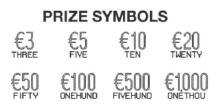

# Prize symbols and captions

Ten (10) prize symbols and their matching prize captions will appear under the coating of the YOUR NUMBERS scratchable area.