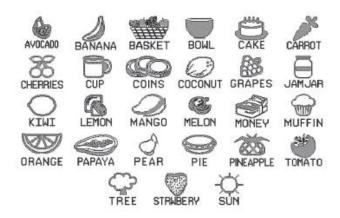

# Game symbols and captions

Four (4) of the above game symbols including their matching captions will appear under the coating of the WINNING SYMBOLS section, whereas ten (10) of the above game symbols together with their matching captions will appear under the coating of the YOUR SYMBOLS section.