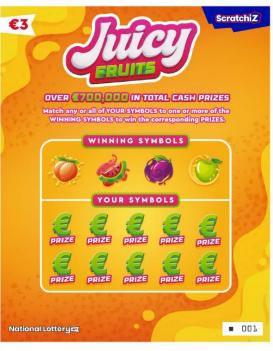

# How to play and win

To play and win with a JUICY FRUITS ScratchiZ ticket, the player needs to;

- i. Scratch-off the scratchable game area of the ticket to reveal the WINNING SYMBOLS and the YOUR SYMBOLS sections.
- ii. Match one (1) or more of YOUR SYMBOLS to one (1) or more of the WINNING SYMBOLS.

iii. When matching one (1) or more symbols, the player will win the corresponding prize/s.

The player can win up to ten (10) times on a LOVE JUICY FRUITS ticket.

# Game symbols and captions

Four (4) of the above game symbols including their matching captions will appear under the coating of the WINNING SYMBOLS section, whereas ten (10) of the above game symbols together with their matching captions will appear under the coating of the YOUR SYMBOLS section.