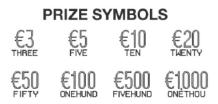

# Prize symbols and captions

Ten (10) prize symbols and their matching prize captions will appear under the coating of the YOUR NUMBERS scratchable area.

## **Family of Edition's Prize Structure**

| Prizes | Number of Winners | Total Amount (€) |
|--------|-------------------|------------------|
| €1,000 | 10                | 10,000           |
| €500   | 50                | 25,000           |
| €100   | 200               | 20,000           |
| €50    | 1,000             | 50,000           |
| €20    | 7,920             | 158,400          |
| €10    | 15,840            | 158,400          |
| €5     | 31,680            | 158,400          |
| €3     | 33,440            | 100,320          |