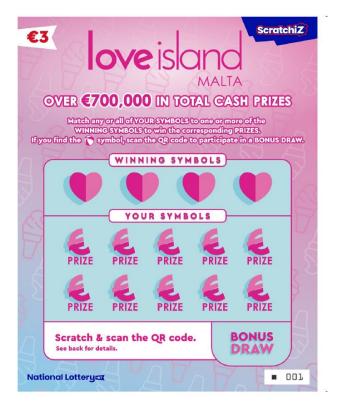

# How to play and win

To play and win with a LOVE ISLAND MALTA™ ScratchiZ ticket, the player needs to;

- i. Scratch-off the scratchable game area of the ticket to reveal the WINNING SYMBOLS and the YOUR SYMBOLS sections.
- ii. Match one (1) or more of YOUR SYMBOLS to one (1) or more of the WINNING SYMBOLS.
- iii. When matching one (1) or more symbols, the player will win the corresponding prize/s.

The player can win up to ten (10) times on a LOVE ISLAND MALTA™ ticket.

## **Registration for Bonus Draw**

- i. Locate the 'beach ball' symbol in the YOUR SYMBOLS area.
- ii. Scratch the Bonus Draw section.
- iii. Scan the QR Code, fill in the form details, and submit your registration for the LOVE ISLAND MALTA<sup>TM</sup> Bonus Draw.

## Game symbols and captions

Four (4) of the above game symbols including their matching captions will appear under the coating of the WINNING SYMBOLS section, whereas ten (10) of the above game symbols together with their matching captions will appear under the coating of the YOUR SYMBOLS section.