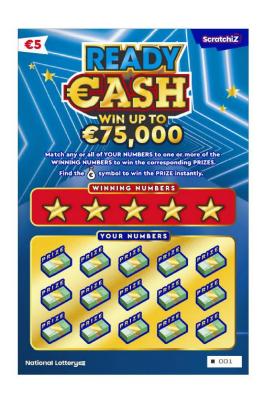

# How to play and win

- 1. To play and win with a READY CASH ScratchiZ ticket, the player needs to:
  - i. Scratch-off the scratchable game area of the ticket to reveal the WINNING NUMBERS and the YOUR NUMBERS sections.
  - ii. Match one (1) or more of YOUR NUMBERS to one (1) or more of the WINNING NUMBERS.
- iii. When matching one (1) or more numbers, the player will win the corresponding prize/s.
- iv. When revealing a "MONEY BAG" in the YOUR NUMBERS section, the player will win the prize shown underneath the "MONEY BAG" instantly.
- 2. The player can win up to fifteen (15) times on a READY CASH ticket.

## Game symbols and captions

Five (5) of the above game symbols including their matching captions will appear under the coating of the WINNING NUMBERS section, whereas fifteen (15) of the above game symbols together with their matching captions will appear under the coating of the YOUR NUMBERS section.

# **Prize symbols and captions**

Fifteen (15) prize symbols and their matching prize captions will appear under the coating of the YOUR NUMBERS scratchable area.