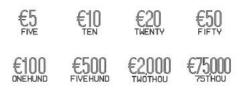

## Game symbols and captions

Five (5) of the above game symbols including their matching captions will appear under the coating of the WINNING NUMBERS section, whereas fifteen (15) of the above game symbols together with their matching captions will appear under the coating of the YOUR NUMBERS section.

# **Prize symbols and captions**

Fifteen (15) prize symbols and their matching prize captions will appear under the coating of the YOUR NUMBERS scratchable area.

### **READY CASH Prize Structure**

| Prizes  | Number of Winners | Total Amount (€) |
|---------|-------------------|------------------|
| €75,000 | 1                 | 75,000           |
| €2,000  | 4                 | 8,000            |
| €500    | 8                 | 4,000            |
| €100    | 380               | 38,000           |
| €50     | 11,850            | 592,500          |
| €20     | 24,500            | 490,000          |
| €10     | 31,500            | 315,000          |
| €5      | 57,750            | 288,750          |