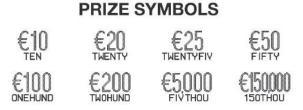

# Prize symbols and captions

Twenty (20) prize symbols and their matching prize captions will appear under the coating of the YOUR NUMBERS scratchable area.

### **GOLDEN TICKET Prize Structure**

| Prizes   | Number of Winners | Total Amount (€) |
|----------|-------------------|------------------|
| €150,000 | 1                 | 150,000          |
| €5,000   | 3                 | 15,000           |
| €200     | 105               | 21,000           |
| €100     | 2,000             | 200,000          |
| €50      | 16,000            | 800,000          |
| €25      | 16,980            | 424,500          |
| €20      | 28,008            | 560,160          |
| €10      | 35,010            | 350,100          |